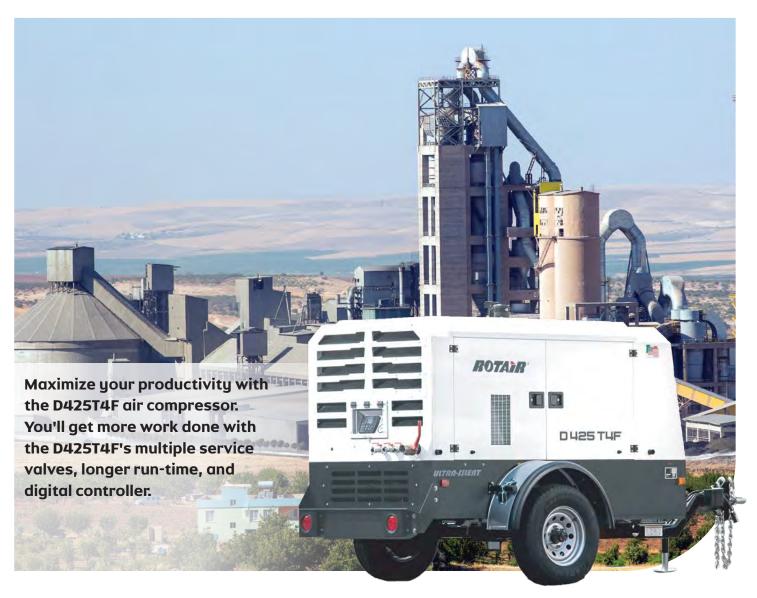

## D425T4F POWERFUL + COMPACT

- > 5-Year/Unlimited Hour Airend Warranty
- $> 2 \times 3/4$ " and  $1 \times 2$ " service outlets are placed at the rear of the machine with the digital controller for operator safety
- > The Intelligent Start/Stop System prevents cold-starting and blowback
- > Cummins' quiet and efficient engine provides 11-hours of runtime
- > Large, double-doors on both sides of the D425T4F allow for easy access to the spin-on filters and the oversized coolers for fast cleaning